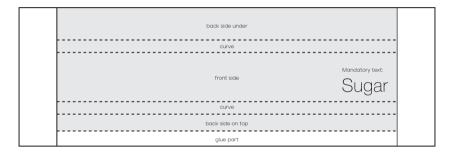

Full cover printing Keep text and logo's inside the print area

We emphasize that a general tolerance applies for misplacement up to 4-5 mm in any direction. Also — when printing multiple colors — a tolerance of 4-2 mm per color must be taken into consideration. Colors on monitors and color printers can differ from final print and color differences and/or spots cannot be prevented. Small parts, grids and text can be closed or broken. Please check this proof carefully for spelling errors, color deviations, etc. After your approval we cannot be held accountable for spelling errors.