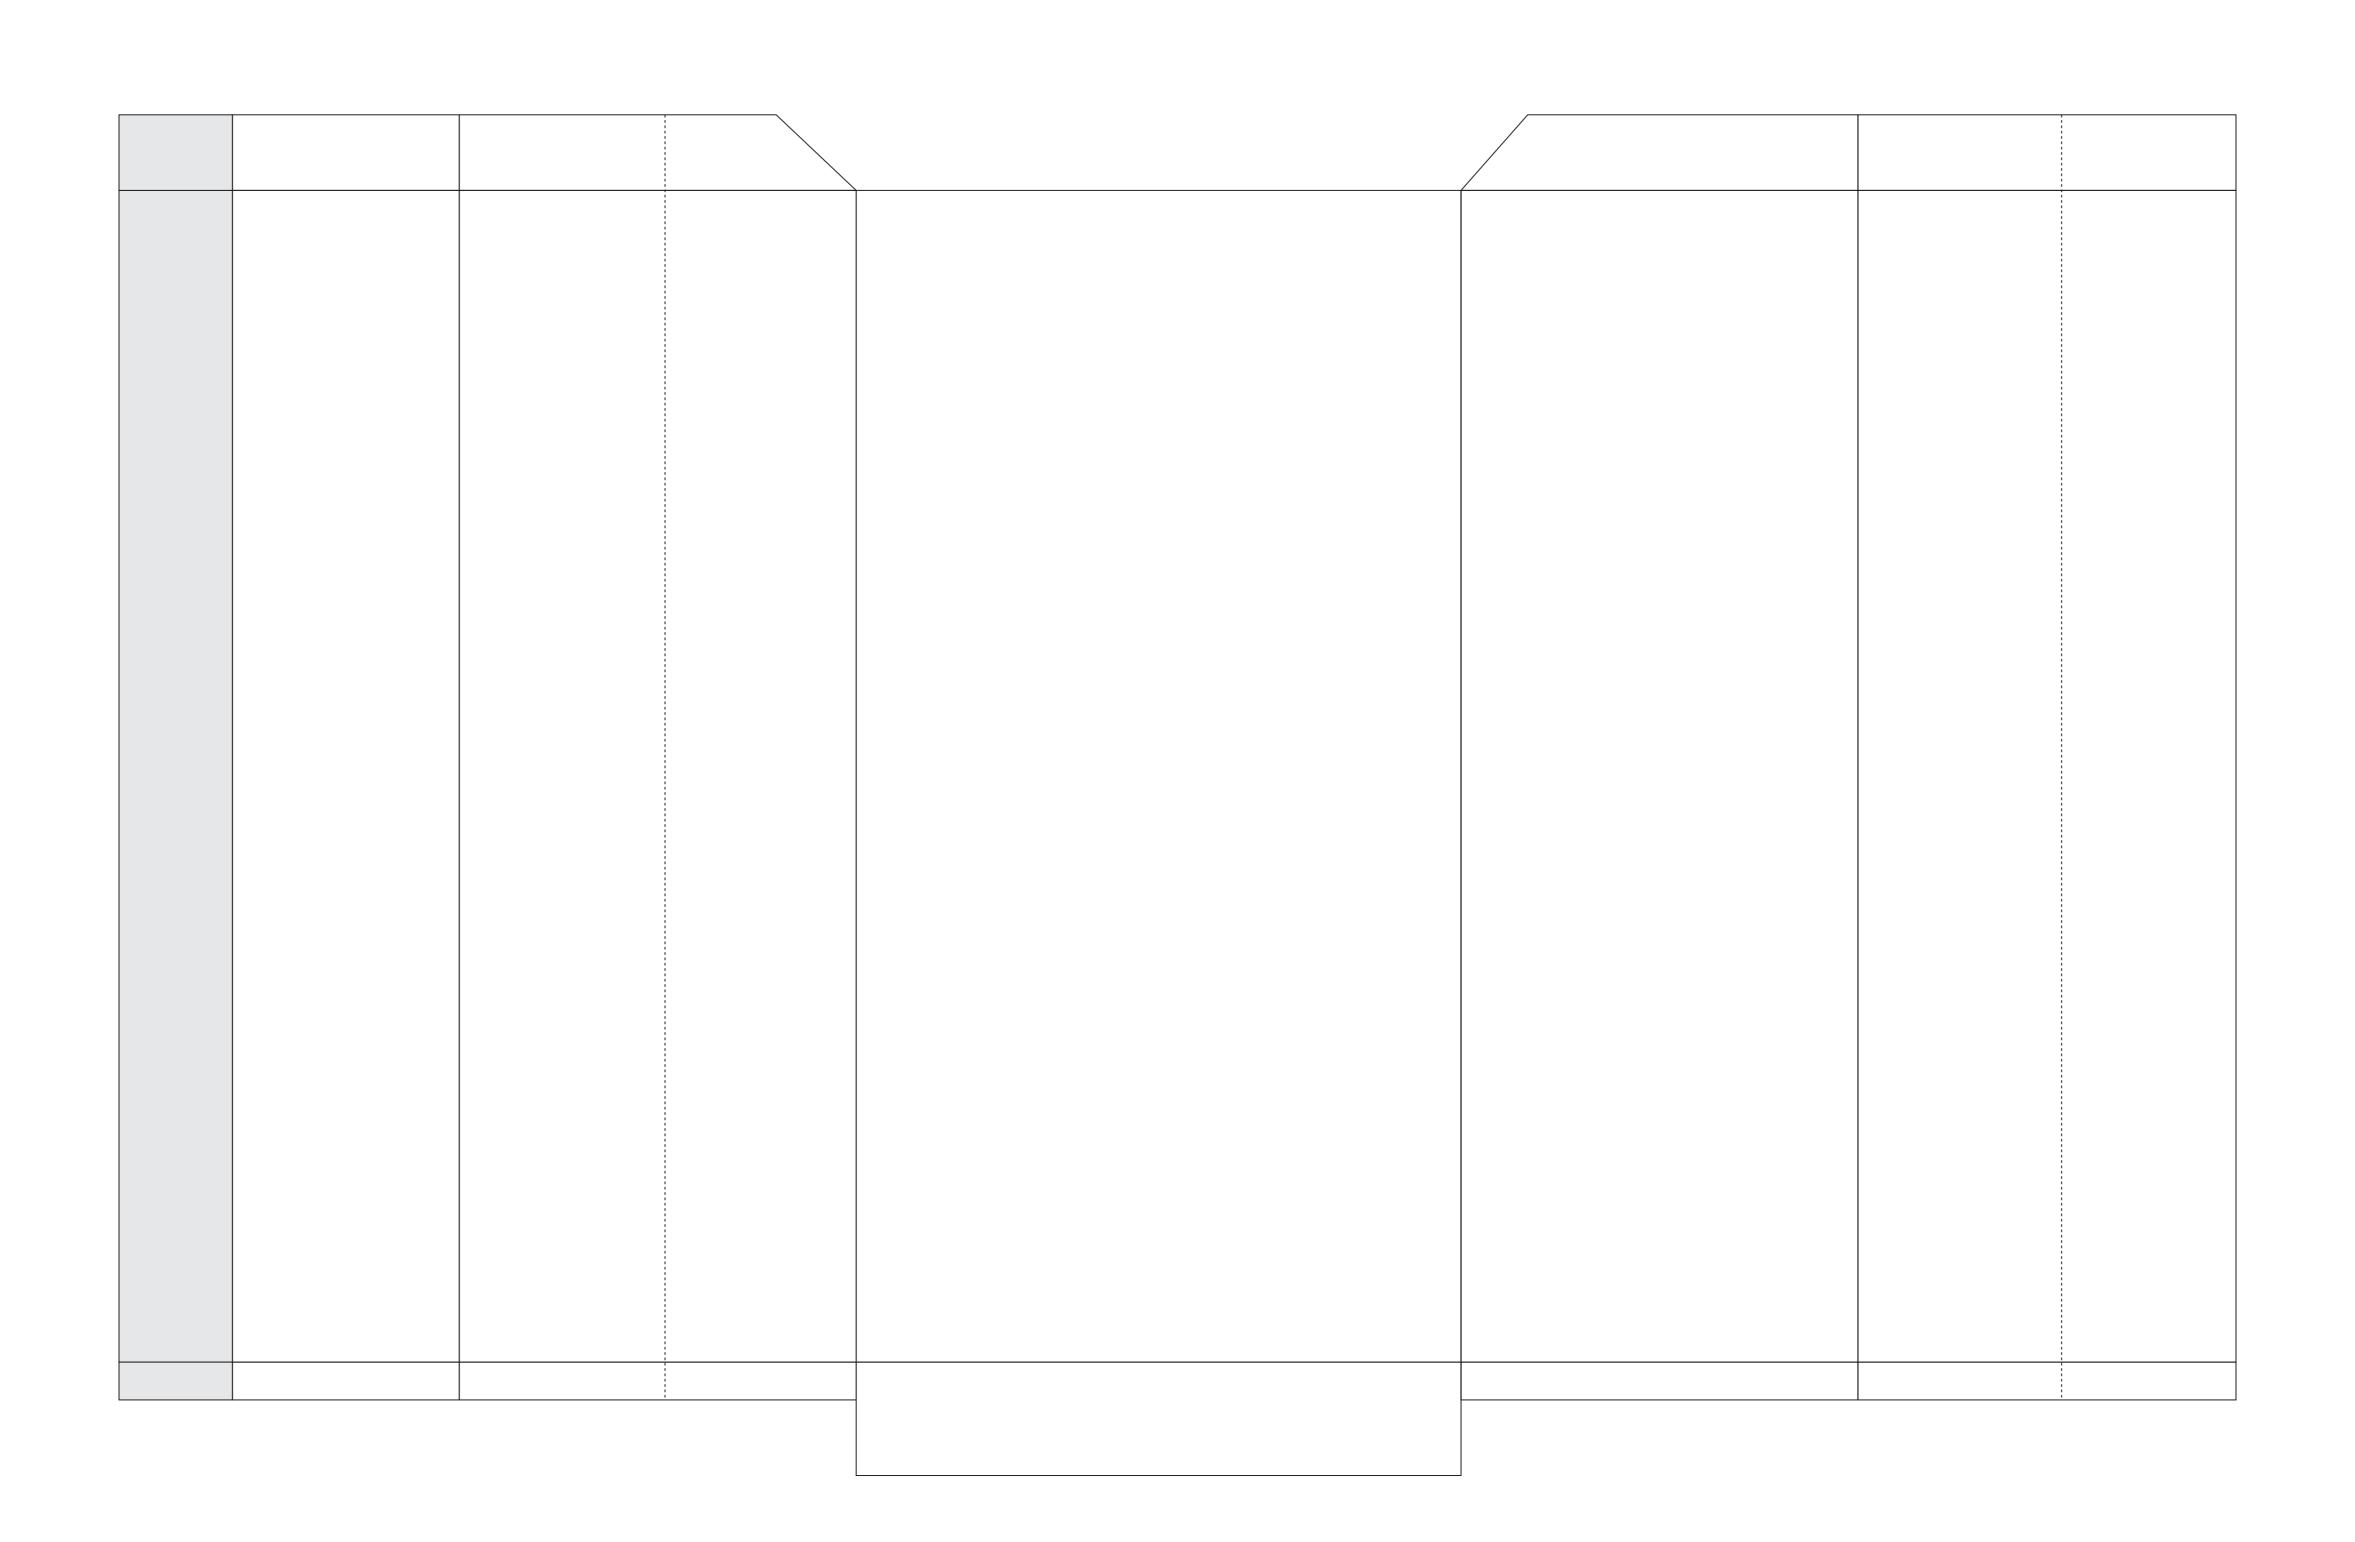

## Paper bag

| Choose colour |       | Choose print colou |         |
|---------------|-------|--------------------|---------|
|               | White |                    | 1 color |
|               | Brown |                    | 2 color |
|               |       |                    | 3 color |

## Design guidelines

- Only dark colors can be printed on kraft.
- Make sure there are not to many details.
- Pay attention to the number of colours you choose. Let your design depend on this.
- Colours are printed in PMS Coated these may differ from screen colours.
- Do not use images!
- Provide texts in outline or send the font along.