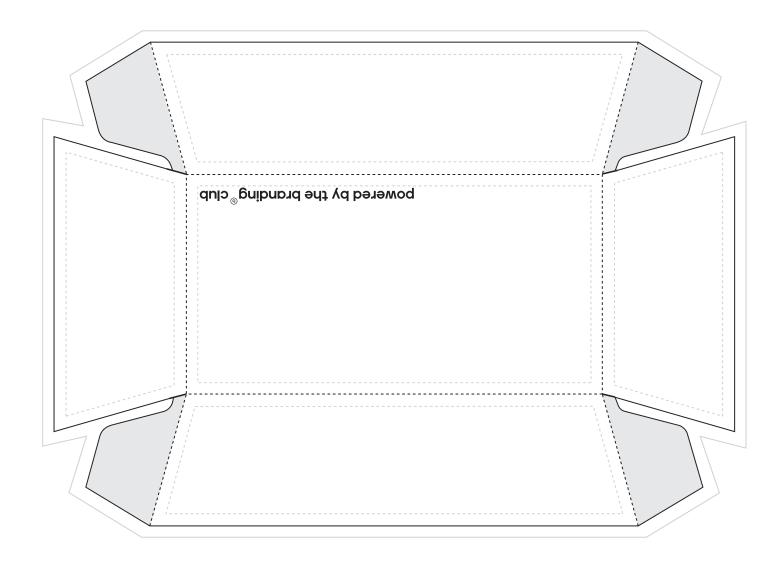

## Food tray – Outside

## Design guidelines

- Only dark colors can be printed on kraft.
- If you choose kraft design only can be printed between the grey lines.
- Make sure there are not to many details.
- Pay attention to the number of colours you choose.
- Let your design depend on this.
- Colours are printed in PMS Coated these may differ from screen colours.
- Do not use images when you print PMS.
- Provide texts in outline or send the font along.
- Use only high-quality images of at least 300 dpi or more.