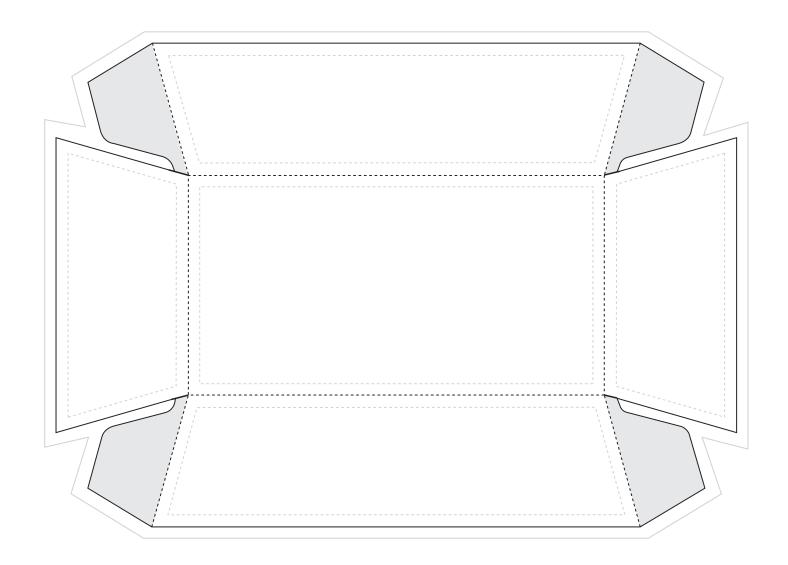

## Food tray – Outside

## Design guidelines

- Only dark colors can be printed on kraft.
- If you choose kraft design only can be printed between the grey lines.
- Make sure there are not to many details.
- Pay attention to the number of colours you choose.
- Let your design depend on this.
- Colours are printed in PMS Coated these may differ from screen colours.
- Do not use images when you print PMS.
- Provide texts in outline or send the font along.
- Use only high-quality images of at least 300 dpi or more.