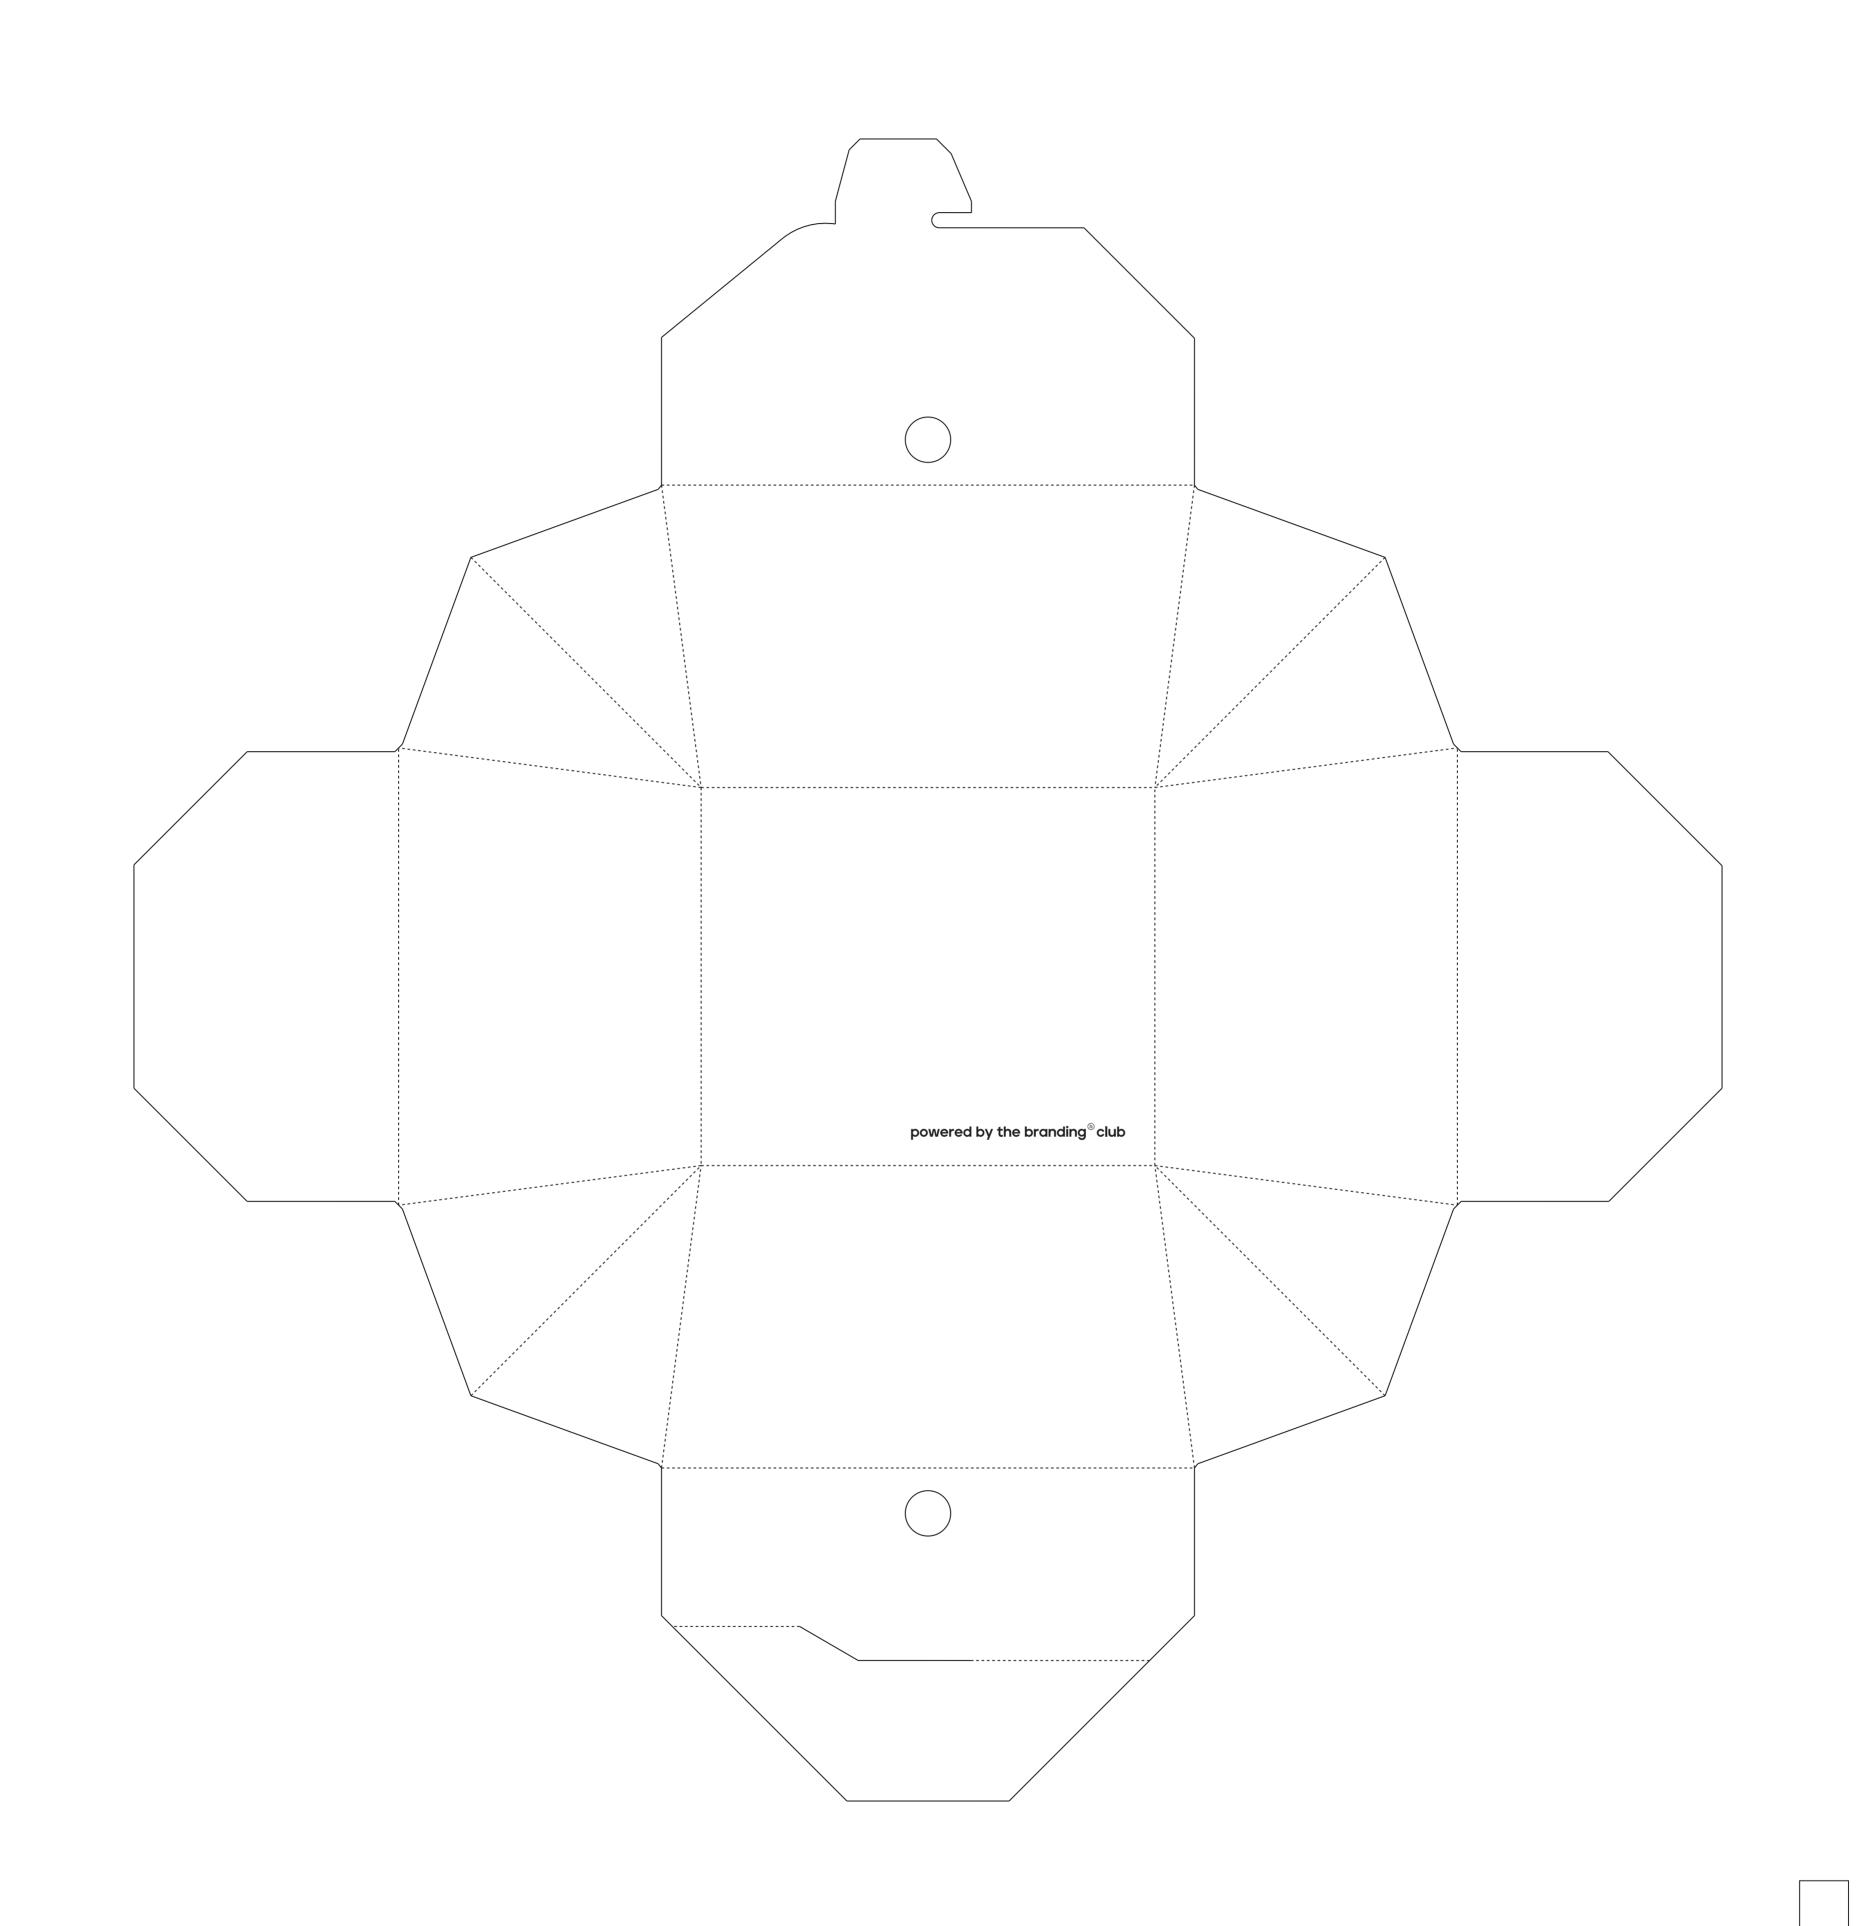

## Noodlebox

Choose colour

Choose print colours

Full-colour

Design guidelinesMake sure there are not to many details.

- Pay attention to the number of colours you choose. Let your design depend on this.

- Provide texts in outline or send the font along.

- Use only high-quality images of at least 300 dpi or more. You can also overlay them in a vector file, if this is unclear please contact Design team. (If full color).

Cutting line

We emphasize that a general tolerance applies for misplacement up to +/- 5 mm in any direction. Also — when printing multiple colors — a tolerance of +/- 2 mm per color must be taken into consideration. Colors on monitors and color printers can differ from final print and color differences and/or spots cannot be prevented. Small parts, grids and text can be closed or broken. Please check this proof carefully for spelling errors, color deviations, etc. After your approval we cannot be held accountable for spelling errors.