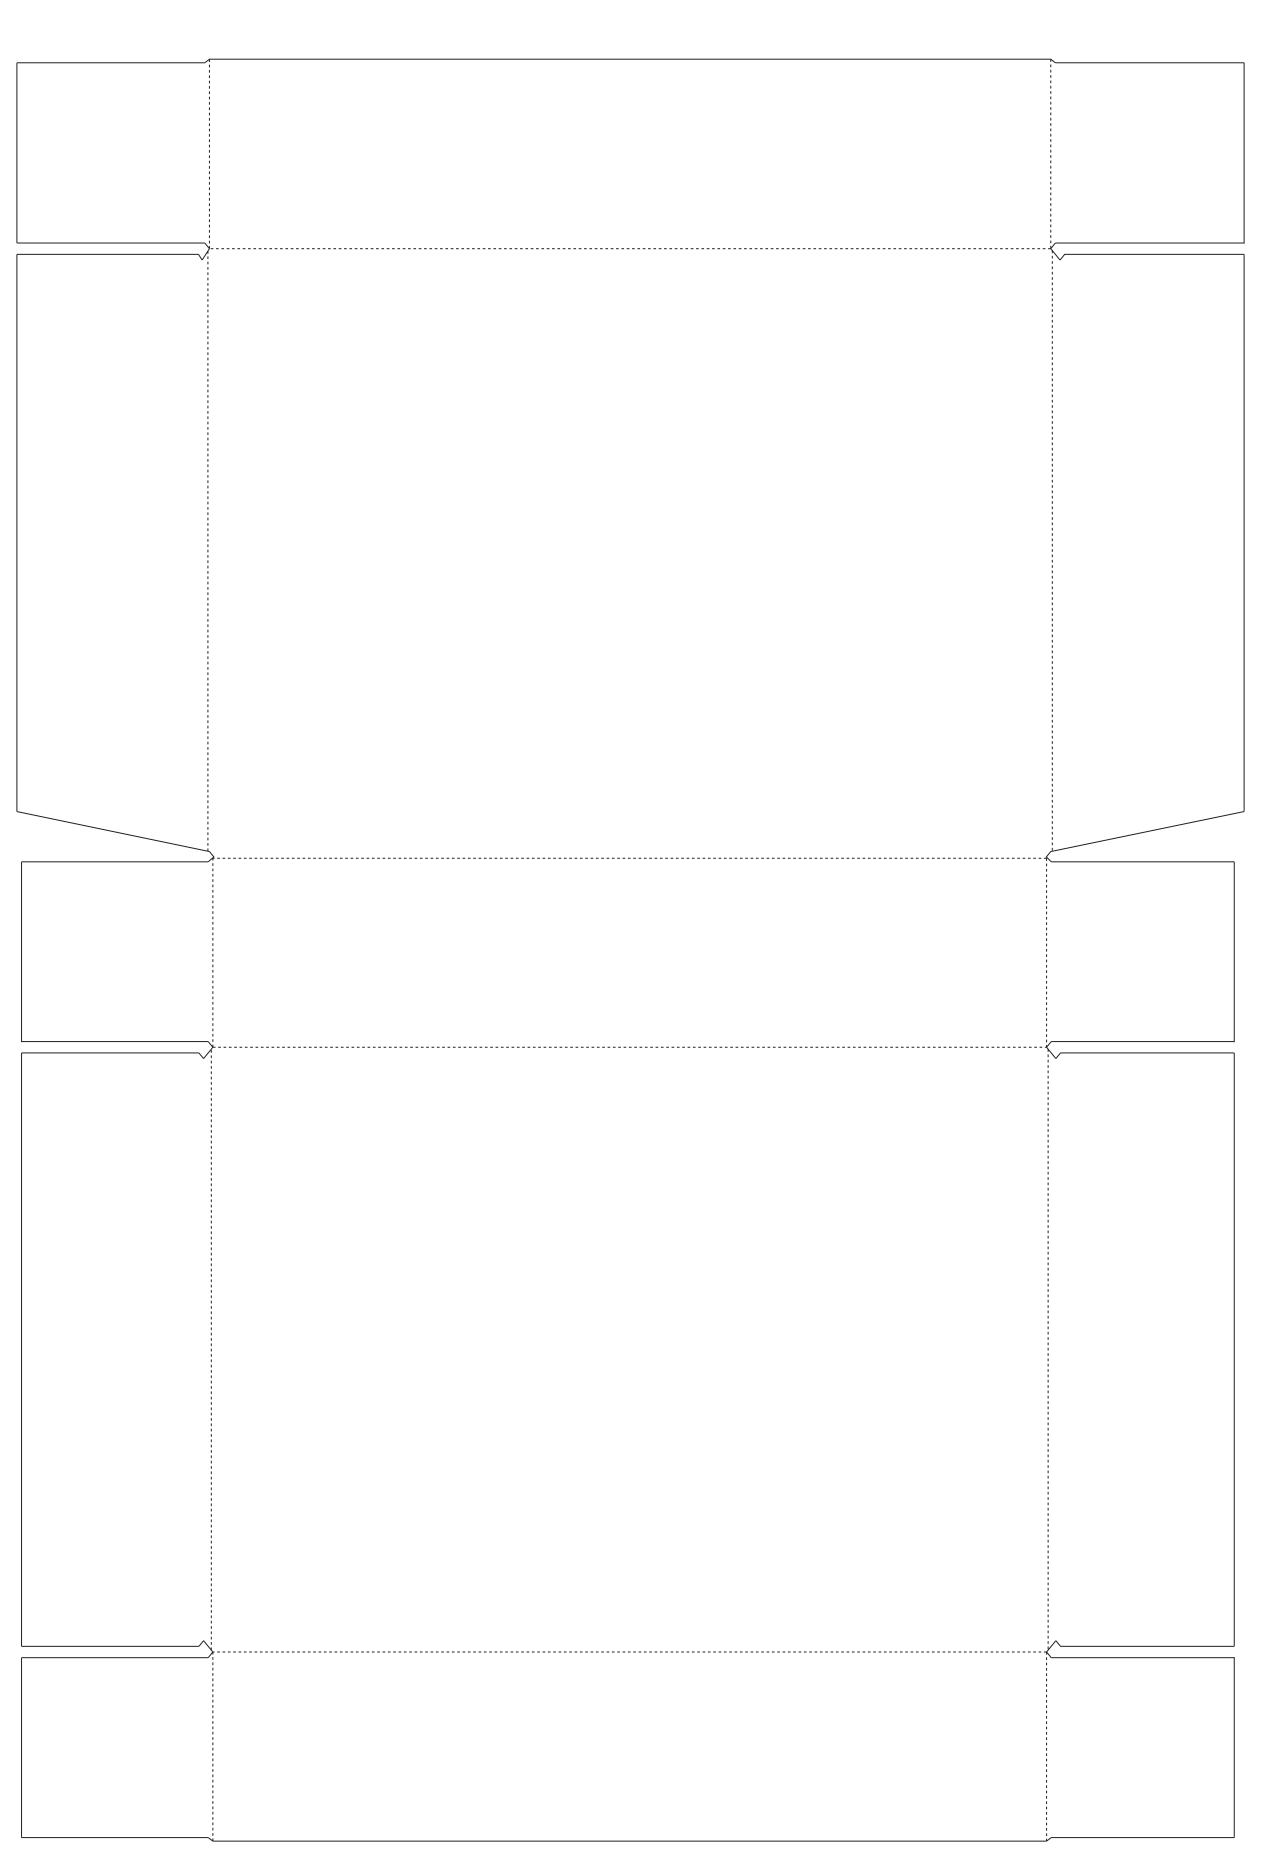

## Auto food box — Outside

| Choose colou | ır Choose | e print colours |
|--------------|-----------|-----------------|
| White        |           | 1 color         |
| Browr        | n         | 2 color         |
|              |           | 3 color         |
|              |           | Full-colour     |

Cutting line

Folding line